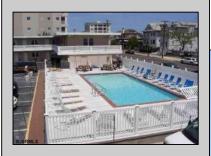

## COMMENTS

Unit #47 @ The \"Sifting Sands\" Condo/Motel. This is a 2nd floor corner unit, it sleeps 6 people, and is one of the largest and highest grossing floorplans in the building. (2024 = \$23138.89). Sifting Sands has been one of Ocean City\'s last-operating \"Iconic\" Center-City Motels, in operation every summer since 1964. SIFTING SANDS IS NOW A PET-FRIENDLY ESTABLISHMENT! The complex was remodeled & converted to condo/motel ownership in 2004. Spectacular location on the corner of 9th & Ocean Ave. On-site required rental program (April 15 - Oct) guarantees \"hands off & hassle free\" income. Building open year \'round. Block off some personal usage between rentals in the summer (14 days max) and off season (Nov 1 - April 15) there are no usage restrictions - available for your use or rent by owner at your pleasure offseason. Well run, stable, well funded professionally managed building. Coin-Op Laundry Room. Condo fee includes water/sewer, hot water, TV cable, Wi-Fi, use of heated pool, parking for one car, bldg. insurance (fire & flood), exterior maintenance. Owner pays own electric bill (\$100/mo +/-), property taxes & interior contents/liability insurance (\$500/yr +/-). VERY FEW PROPERTIES IN OCEAN CITY CAN COMPETE WITH THIS. Take a real good look.....where else in OC can you get an apartment that sleeps 6 with a pool this close to the ocean and boardwalk at this price? Call Listing Agent for details & questions regarding personal usage & the Rental Program. The Motel is in full operation, so all showings have to be in-between Guests. Note: Financing is available thru portfolio \"condo-tel\" lenders with 25-30% down. **PROPERTY DETAILS** 