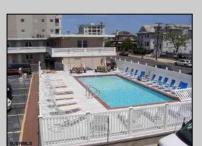

## **COMMENTS**

Unit #47 @ The \"Sifting Sands\" Condo/Motel. This is a 2nd floor corner unit, it sleeps 6 people, and is one of the largest and highest grossing floorplans in the building. (2024 = \$23138.89). Sifting Sands has been one of Ocean City\'s last-operating \"Iconic\" Center-City Motels, in operation every summer since 1964. SIFTING SANDS IS NOW A PET-FRIENDLY ESTABLISHMENT! The complex was remodeled & converted to condo/motel ownership in 2004. Spectacular location on the corner of 9th & Ocean Ave. On-site required rental program (April 15 - Oct) guarantees \"hands off & hassle free\" income. Building open year \'round. Block off some personal usage between rentals in the summer (14 days max) and off season (Nov 1 - April 15) there are no usage restrictions - available for your use or rent by owner at your pleasure offseason. Well run, stable, well funded professionally managed building. Coin-Op Laundry Room. Condo fee includes water/sewer, hot water, TV cable, Wi-Fi, use of heated pool, parking for one car, bldg. insurance (fire & flood), exterior maintenance. Owner pays own electric bill (\$100/mo +/-), property taxes & interior contents/liability insurance (\$500/yr +/-). VERY FEW PROPERTIES IN OCEAN CITY CAN COMPETE WITH THIS. Take a real good look.....where else in OC can you get an apartment that sleeps 6 with a pool this close to the ocean and boardwalk at this price? Call Listing Agent for details & questions regarding personal usage & the Rental Program. The Motel is in full operation, so all showings have to be in-between Guests. Note: as of 5/25 financing is available (to a qualified buyer) on this property thru Sturdy Savings & Loan on this property with 30% down. It exceeds their 300 sq.ft. minimum. Most other smaller than 300 sq.ft..