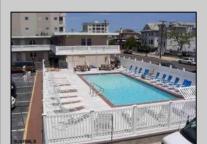

## **COMMENTS**

Unit #47 @ The \"Sifting Sands\" Condo/Motel. This is a 2nd floor corner unit, it sleeps 6 people, and is one of the largest and highest grossing floorplans in the building. (2024 = \$23138.89). Sifting Sands has been one of Ocean City\'s last-operating \"Iconic\" Center-City Motels, in operation every summer since 1964. SIFTING SANDS IS NOW A PET-FRIENDLY ESTABLISHMENT! The complex was remodeled & converted to condo/motel ownership in 2004. Spectacular location on the corner of 9th & Ocean Ave. On-site required rental program (April 15 - Oct) guarantees \"hands off & hassle free\" income. Building open year \'round. Block off some personal usage between rentals in the summer (14 days max) and off season (Nov 1 - April 15) there are no usage restrictions - available for your use or rent by owner at your pleasure offseason. Well run, stable, well funded professionally managed building. Coin-Op Laundry Room. Condo fee includes water/sewer, hot water, TV cable, Wi-Fi, use of heated pool, parking for one car, bldg. insurance (fire & flood), exterior maintenance. Owner pays own electric bill (\$100/mo +/-), property taxes & interior contents/liability insurance (\$500/yr +/-). VERY FEW PROPERTIES IN OCEAN CITY CAN COMPETE WITH THIS. Take a real good look.....where else in OC can you get an apartment that sleeps 6 with a pool this close to the ocean and boardwalk at this price? Call Listing Agent for details & questions regarding personal usage & the Rental Program. The Motel is in full operation, so all showings have to be in-between Guests. Note: as of 5/25 financing is available (to a qualified buyer) on this property thru Sturdy Savings & Loan on this property with 30% down. It exceeds their 300 sq.ft. minimum. Most other