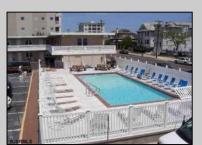

## **COMMENTS**

Unit #47 @ The \"Sifting Sands\" Condo/Motel. This is a 2nd floor corner unit, it sleeps 6 people, and is one of the largest and highest grossing floorplans in the building. (2024 = \$23138.89). Sifting Sands has been one of Ocean City\'s last-operating \"Iconic\" Center-City Motels, in operation every summer since 1964. SIFTING SANDS IS NOW A PET-FRIENDLY ESTABLISHMENT! The complex was remodeled & converted to condo/motel ownership in 2004. Spectacular location on the corner of 9th & Ocean Ave. On-site required rental program (April 15 - Oct) guarantees \"hands off & hassle free\" income. Building open year \round. Block off some personal usage between rentals in the summer (14 days max) and off season (Nov 1 - April 15) there are no usage restrictions - available for your use or rent by owner at your pleasure offseason. Well run, stable, well funded professionally managed building. Coin-Op Laundry Room. Condo fee includes water/sewer, hot water, TV cable, Wi-Fi, use of heated pool, parking for one car, bldg. insurance (fire & flood), exterior maintenance. Owner pays own electric bill (\$100/mo +/-), property taxes & interior contents/liability insurance (\$500/yr +/-). VERY FEW PROPERTIES IN OCEAN CITY CAN COMPETE WITH THIS. Take a real good look.....where else in OC can you get an apartment that sleeps 6 with a pool this close to the ocean and boardwalk at this price? Call Listing Agent for details & questions regarding personal usage & the Rental Program. The Motel is in full operation, so all showings have to be in-between Guests. Note: Financing is available thru portfolio \"condo-tel\" lenders with 25-30% down.