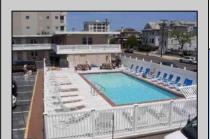

## **COMMENTS**

Unit #47 @ The \"Sifting Sands\" Condo/Motel. This is a 2nd floor corner unit, it sleeps 6 people, and is one of the largest and highest grossing floorplans in the building. (2024 Gross = \$23,138.89). Sifting Sands has been one of Ocean City\'s last-operating \"Iconic\" Center-City Motels, in operation every summer since 1964. SIFTING SANDS IS NOW A PET-FRIENDLY ESTABLISHMENT! The complex was remodeled & converted to condo/motel ownership in 2004. Spectacular location on the corner of 9th & Ocean Ave. On-site required rental program (April 15 - Oct) guarantees \"hands off & hassle free\" income. Building open year \'round. Block off some personal usage between rentals in the summer (14 days max) and off season (Nov 1 - April 15) there are no usage restrictions - available for your use or rent by owner at your pleasure offseason. Well run, stable, well funded professionally managed building. Coin-Op Laundry Room. Condo fee includes water/sewer, hot water, TV cable, Wi-Fi, use of heated pool, parking for one car, bldg. insurance (fire & flood), exterior maintenance. Owner pays own electric bill (\$100/mo +/-), property taxes & interior contents/liability insurance (\$500/yr +/-). VERY FEW PROPERTIES IN OCEAN CITY CAN COMPETE WITH THIS. Take a real good look.....where else in OC can you get an apartment that sleeps 6 with a pool this close to the ocean and boardwalk at this price? Call Listing Agent for details & questions regarding personal usage & the Rental Program. The Motel is in full operation, so all showings have to be in-between Guests. Note: as of 5/25 financing is available (to a qualified buyer) on this property thru Sturdy Savings & Loan on this property with 30% down. It exceeds their 300 sq.ft. minimum. Most other