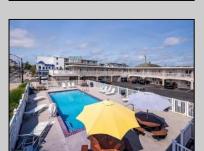

## **COMMENTS**

RENTAL POWERHOUSE! 2023 Income was \$23,623.81 (\$19,423.81 summer, \$4,200 winter). 2024 Income was \$24,513.17 (\$19,963.17 summer, \$4,550 winter). After all expenses, this unit generates over \$9,000, bringing in a solid 5% return on invested dollars with a cash purchase, before factoring in tax write-offs and increased value due to inflation & market conditions. Unit #14 @ The \"Sifting Sands\" Condo/Motel. 100% gutted, remodeled, improved & refurnished 2023, all new interior.. New \"All-in-One\" Kitchen, micro, frig/freezer, paint, window blinds, 40\" wall-mounted swivel TV, AC unit, New Kitchen & bath cabs. New Toilet. Sale inc. all-new pots, pans, kitchen supplies. Tiled thruout for maintenance-free ownership. Sifting Sands has been one of Ocean City\'s last-operating \"Iconic\" Center-City Motels, in operation every summer since 1964. The complex was remodeled and converted to condo/motel ownership in \'04. SIFTING SANDS IS NOW A PET-FRIENDLY ESTABLISHMENT! Spectacular location on the corner of 9th & Ocean Ave. On-site required rental program (April 15-Oct 30) guarantees \"hands off & hassle free\" income. Convenient 1st floor location. Building open year \'round. Block off some personal usage between rentals in the summer for your own usage (14 days max). Offseason usage non-restricted (Nov 1 - April 15) - use at your pleasure...use it, rent it yourself, rent it through a Realtor, whatever you\'d like. Well run, stable, well funded professionally managed building. Coin-Op Laundry Room. Condo fee includes water/sewer, hot water, TV cable, Wi-Fi, use of heated pool, parking for one car (w/minimal annual fee), bldg. insurance (fire & flood), exterior maintenance. Owner pays own electric bill (\$100/mo +/-), property taxes & interior