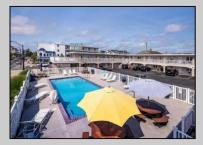

## COMMENTS

RENTAL POWERHOUSE! 2023 Income was \$23,623.81 (\$19,423.81 summer, \$4,200 winter). 2024 Income was \$24,513.17 (\$19,963.17 summer, \$4,550 winter). After all expenses, this unit generates over \$9,000, bringing in a solid 5% return on invested dollars with a cash purchase, before factoring in tax write-offs and increased value due to inflation & market conditions. Unit #14 @ The \"Sifting Sands\" Condo/Motel. 100% gutted, remodeled, improved & refurnished 2023, all new interior.. New \"All-in-One\" Kitchen, micro, frig/freezer, paint, window blinds, 40\" wall-mounted swivel TV, AC unit, New Kitchen & bath cabs. New Toilet. Sale inc. all-new pots, pans, kitchen supplies. Tiled thruout for maintenance-free ownership. Sifting Sands has been one of Ocean City/s last-operating \"Iconic\" Center-City Motels, in operation every summer since 1964. The complex was remodeled and converted to condo/motel ownership in \'04. SIFTING SANDS IS NOW A PET-FRIENDLY ESTABLISHMENT! Spectacular location on the corner of 9th & Ocean Ave. On-site required rental program (April 15-Oct 30) guarantees \"hands off & hassle free\" income. Convenient 1st floor location. Building open year \'round. Block off some personal usage between rentals in the summer for your own usage (14 days max). Offseason usage non-restricted (Nov 1 - April 15) - use at your pleasure...use it, rent it yourself, rent it through a Realtor, whatever you\'d like. Well run, stable, well funded professionally managed building. Coin-Op Laundry Room. Condo fee includes water/sewer, hot water, TV cable, Wi-Fi, use of heated pool, parking for one car (w/minimal annual fee), bldg. insurance (fire & flood), exterior maintenance. Owner pays own electric bill (\$100/mo +/-), property taxes & interior