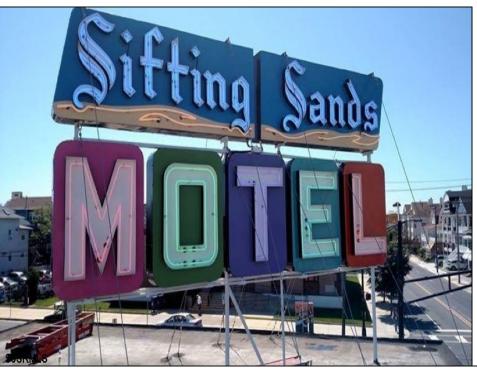

## **COMMENTS**

RENTAL POWERHOUSE! 2023 Income was \$23,623.81 (\$19,423.81 summer, \$4,200 winter). 2024 Income was \$24,513.17 (\$19,963.17 summer, \$4,550 winter). After all expenses, this unit generates over \$9,000, bringing in a solid 5% return on invested dollars with a cash purchase, before factoring in tax write-offs and increased value due to inflation & market conditions. Unit #14 @ The \"Sifting Sands\" Condo/Motel. 100% gutted, remodeled, improved & refurnished 2023, all new interior.. New \"All-in-One\" Kitchen, micro, frig/freezer, paint, window blinds, 40\" wall-mounted swivel TV, AC unit, New Kitchen & bath cabs. New Toilet. Sale inc. all-new pots, pans, kitchen supplies. Tiled thruout for maintenance-free ownership. Sifting Sands has been one of Ocean City\'s last-operating \"Iconic\" Center-City Motels, in operation every summer since 1964. The complex was remodeled and converted to condo/motel ownership in \'04. SIFTING SANDS IS NOW A PET-FRIENDLY ESTABLISHMENT! Spectacular location on the corner of 9th & Ocean Ave. On-site required rental program (April 15-Oct 30) guarantees \"hands off & hassle free\" income. Convenient 1st floor location. Building open year \'round. Block off some personal usage between rentals in the summer for your own usage (14 days max). Offseason usage non-restricted (Nov 1 - April 15) - use at your pleasure...use it, rent it yourself, rent it through a Realtor, whatever you\'d like. Well run, stable, well funded professionally managed building. Coin-Op Laundry Room. Condo fee includes water/sewer, hot water, TV cable, Wi-Fi, use of heated pool, parking for one car (w/minimal annual fee), bldg. insurance (fire & flood), exterior maintenance. Owner pays own electric bill (\$100/mo +/-), property taxes & interior