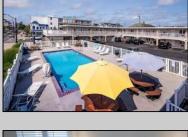

## **COMMENTS**

RENTAL POWERHOUSE! 2023 Income was \$23,623.81 (\$19,423.81 summer, \$4,200 winter). 2024 Income was \$24,513.17 (\$19,963.17 summer, \$4,550 winter). After all expenses, this unit generates over \$9,000, bringing in a solid 5% return on invested dollars with a cash purchase, before factoring in tax write-offs and increased value due to inflation & market conditions. Unit #14 @ The \"Sifting Sands\" Condo/Motel. 100% gutted, remodeled, improved & refurnished 2023, all new interior.. New \"All-in-One\" Kitchen, micro, frig/freezer, paint, window blinds, 40\" wall-mounted swivel TV, AC unit, New Kitchen & bath cabs. New Toilet. Sale inc. all-new pots, pans, kitchen supplies. Tiled thruout for maintenance-free ownership. Sifting Sands has been one of Ocean City\'s last-operating \"Iconic\" Center-City Motels, in operation every summer since 1964. The complex was remodeled and converted to condo/motel ownership in \'04. SIFTING SANDS IS NOW A PET-FRIENDLY ESTABLISHMENT! Spectacular location on the corner of 9th & Ocean Ave. On-site required rental program (April 15-Oct 30) guarantees \"hands off & hassle free\" income. Convenient 1st floor location. Building open year \'round. Block off some personal usage between rentals in the summer for your own usage (14 days max). Offseason usage non-restricted (Nov 1 - April 15) - use at your pleasure...use it, rent it yourself, rent it through a Realtor, whatever you\'d like. Well run, stable, well funded professionally managed building. Coin-Op Laundry Room. Condo fee includes water/sewer, hot water, TV cable, Wi-Fi, use of heated pool, parking for one car (w/minimal annual fee), bldg. insurance (fire & flood), exterior maintenance. Owner pays own electric bill (\$100/mo +/-), property taxes & interior