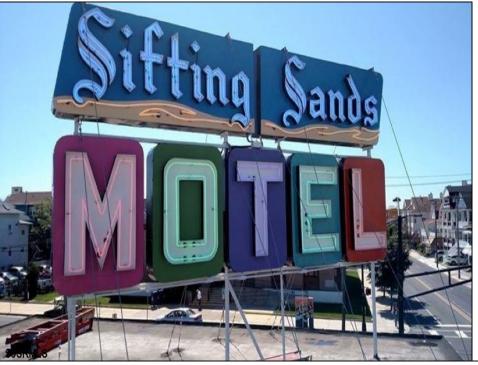

## **COMMENTS**

RENTAL POWERHOUSE! 2023 Income was \$23,623.81 (\$19,423.81 summer, \$4,200 winter). 2024 Income was \$24,513.17 (\$19,963.17 summer, \$4,550 winter). After all expenses, this unit generates over \$9,000, bringing in a solid 5% return on invested dollars with a cash purchase, before factoring in tax write-offs and increased value due to inflation & market conditions. Unit #14 @ The \"Sifting Sands\" Condo/Motel. 100% gutted, remodeled, improved & refurnished 2023, all new interior.. New \"All-in-One\" Kitchen, micro, frig/freezer, paint, window blinds, 40\" wall-mounted swivel TV, AC unit, New Kitchen & bath cabs. New Toilet. Sale inc. all-new pots, pans, kitchen supplies. Tiled thruout for maintenance-free ownership. Sifting Sands has been one of Ocean City\'s last-operating \"Iconic\" Center-City Motels, in operation every summer since 1964. The complex was remodeled and converted to condo/motel ownership in \'04. SIFTING SANDS IS NOW A PET-FRIENDLY ESTABLISHMENT! Spectacular location on the corner of 9th & Ocean Ave. On-site required rental program (April 15-Oct 30) guarantees \"hands off & hassle free\" income. Convenient 1st floor location. Building open year \'round. Block off some personal usage between rentals in the summer for your own usage (14 days max). Offseason usage non-restricted (Nov 1 - April 15) - use at your pleasure...use it, rent it yourself, rent it through a Realtor, whatever you\'d like. Well run, stable, well funded professionally managed building. Coin-Op Laundry Room. Condo fee includes water/sewer, hot water, TV cable, Wi-Fi, use of heated pool, parking for one car (w/minimal annual fee), bldg. insurance (fire & flood), exterior maintenance. Owner pays own electric bill (\$100/mo +/-), property taxes & interior