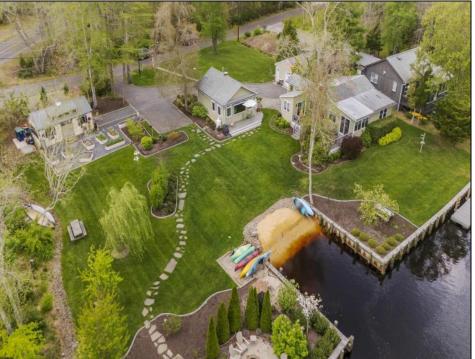

## **COMMENTS**

This is the place. Tucked away on almost a full a pristine acre along the Mullica River, this one-of-a-kind property is a rare gem offering 250'+ of private river frontage, two separate dwellings, two boat cutouts, your own sandy beach, and uninterrupted views of Wharton State Forest—protected land that will remain untouched for generations to come. This nature lover's dream features TWO homes (2 bed/1 bath and 1 bed/ 1 bath), a functional 1.5-car garage and a showstopper "gardener's workshop". The larger home features bamboo flooring, a brand new LUXE bathroom, a wood burning insert, and a cedar lined sunroom. The smaller cottage boasts a Smeg refrigerator, recycled glass countertops, and an 8' picture window with the best views on the property. Both dwellings have decks overlooking the river and fully encapsulated crawl spaces. This is your chance to own the beloved Mullica River Cottages, an established short term rental with strong rental history. The Sweetwater Village within Mullica Twp. has a limited number of permits available for short term rentals and this property has one! The buyer to this property has first rights to this coveted permit (otherwise there is currently a waitlist)! Reach out today to make this dream property your reality!