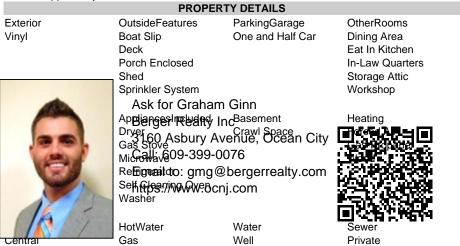

Berger Realty, Inc. 3160 Asbury Avenue Ocean City, NJ 08226 1-877-237-4371 / 609-399-0076 info@bergerrealty.com

Asking \$929,000.00

## COMMENTS

Open House event postponed due to rain! Music on the Mullica a Twilight open house will be SATURDAY MAY 10th 5-8pm. See you there! This is the place. Tucked away on almost a full a pristine acre along the Mullica River, this one-of-a-kind property is a rare gem offering 250'+ of private river frontage, two separate dwellings, two boat cutouts, your own sandy beach, and uninterrupted views of Wharton State Forest—protected land that will remain untouched for generations to come. This nature lover's dream features TWO homes (2 bed/1 bath and 1 bed/ 1 bath), a functional 1.5-car garage and a showstopper "gardener's workshop". The larger home features bamboo flooring, a brand new LUXE bathroom, a wood burning insert, and a cedar lined sunroom. The smaller cottage boasts a Smeg refrigerator, recycled glass countertops, and an 8' picture window with the best views on the property. Both dwellings have decks overlooking the river and fully encapsulated crawl spaces. This is your chance to own the beloved Mullica River Cottages. Come see all of what this property has to offer. There has never been an opportunity like this on the Mullica River!