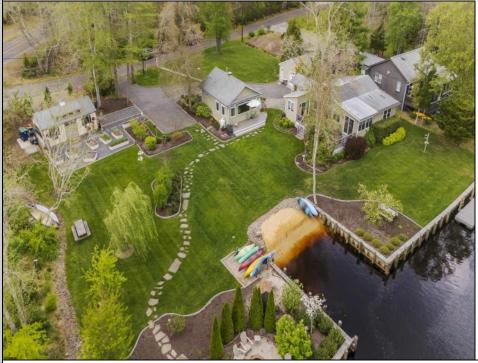

## COMMENTS

This is the place. Tucked away on almost a full a pristine acre along the Mullica River, this oneof-a-kind property is a rare gem offering 250'+ of private river frontage, two separate dwellings, two boat cutouts, your own sandy beach, and uninterrupted views of Wharton State Forest—protected land that will remain untouched for generations to come. This nature lover's dream features TWO homes (2 bed/1 bath and 1 bed/ 1 bath), a functional 1.5-car garage and a showstopper "gardener's workshop". The larger home features bamboo flooring, a brand new LUXE bathroom, a wood burning insert, and a cedar lined sunroom. The smaller cottage boasts a Smeg refrigerator, recycled glass countertops, and an 8' picture window with the best views on the property. Both dwellings have decks overlooking the river and fully encapsulated crawl spaces. This is your chance to own the beloved Mullica River Cottages. Come see all of what this property has to offer. There has never been an opportunity like this on the Mullica River! First chance to preview the property will be at our event Music on the Mullica a Twilight Open House May 9th 5-8pm See you there!