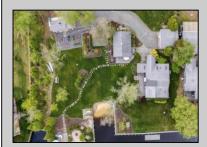

## COMMENTS

This is the place. Tucked away on almost a full a pristine acre along the Mullica River, this oneof-a-kind property is a rare gem offering 250'+ of private river frontage, two separate dwellings, two boat cutouts, your own sandy beach, and uninterrupted views of Wharton State Forest—protected land that will remain untouched for generations to come. This nature lover's dream features TWO homes (2 bed/1 bath and 1 bed/ 1 bath), a functional 1.5-car garage and a showstopper "gardener's workshop". The larger home features bamboo flooring, a brand new LUXE bathroom, a wood burning insert, and a cedar lined sunroom. The smaller cottage boasts a Smeg refrigerator, recycled glass countertops, and an 8' picture window with the best views on the property. Both dwellings have decks overlooking the river and fully encapsulated crawl spaces. This is your chance to own the beloved Mullica River Cottages. Come see all of what this property has to offer. There has never been an opportunity like this on the Mullica River! First chance to preview the property will be at our event Music on the Mullica a Twilight Open House May 9th 5-8pm See you there!