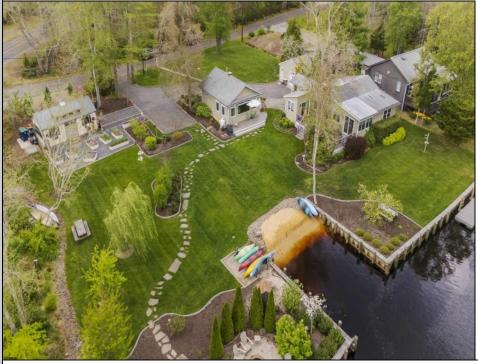

## COMMENTS

Open House event postponed due to rain! Music on the Mullica a Twilight open house will be SATURDAY MAY 10th 5-8pm. See you there! This is the place. Tucked away on almost a full a pristine acre along the Mullica River, this one-of-a-kind property is a rare gem offering 250'+ of private river frontage, two separate dwellings, two boat cutouts, your own sandy beach, and uninterrupted views of Wharton State Forest—protected land that will remain untouched for generations to come. This nature lover's dream features TWO homes (2 bed/1 bath and 1 bed/ 1 bath), a functional 1.5-car garage and a showstopper "gardener's workshop". The larger home features bamboo flooring, a brand new LUXE bathroom, a wood burning insert, and a cedar lined sunroom. The smaller cottage boasts a Smeg refrigerator, recycled glass countertops, and an 8' picture window with the best views on the property. Both dwellings have decks overlooking the river and fully encapsulated crawl spaces. This is your chance to own the beloved Mullica River Cottages. Come see all of what this property has to offer. There has never been an opportunity like this on the Mullica River!