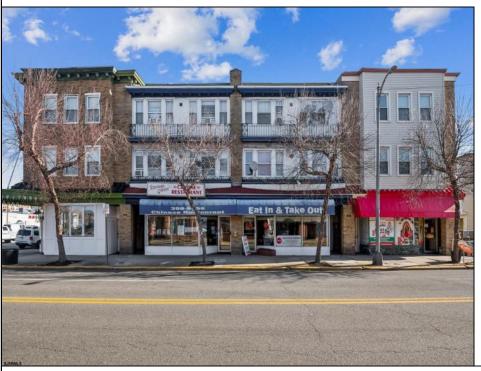

## **COMMENTS**

Golden Investment Opportunity - Prime Downtown Ocean City Real Estate! Here's your rare chance to capture both the "Golden Goose" and the "Golden Eggs"! Located at the high-traffic corner of 9th Street & Central Avenue, this offering includes: Two Commercial Units (503 & 505) - Highly visible and currently leased to a thriving restaurant with approx. 2000 sq ft (business not included in sale). Four 2-Bedroom, 1-Bath Apartments — Fully leased at \$1,600/month each, providing immediate rental income. This is a trophy location on the northeast corner of 9th & Central, delivering excellent visibility from both foot traffic and beach-bound vehicles. Key Highlights: Prime downtown Ocean City address Established rental income stream Strong commercial tenant in place High-visibility corner lot Don't Miss Out — Opportunities like this don't come often. Secure a premier income-generating property in the heart of Ocean City today!