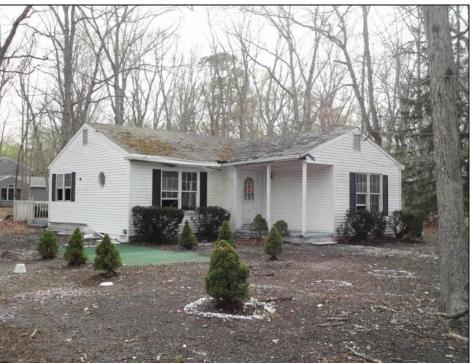

## **COMMENTS**

COMING SOON! OPEN HOUSE SATURDAY 5/3/25 FROM 11 AM TO 2 PM. INVESTOR ALERT!!! Hurry, this 3 bedroom, 1 bath ranch has been fully gutted, easy to rehab and sits on .91 acres in a neighborhood where homes are selling \$400,000-\$650,000. This is a great project to buy, located in a very nice neighborhood and equity is already built in a this price. If you are interested in this project, Call NOW to schedule your private showing. OPEN HOUSE, May 3rd, 2025 from 11 am- 2 pm.

| PROPERTY DETAILS |                 |               |                                                                     |
|------------------|-----------------|---------------|---------------------------------------------------------------------|
| Exterior         | OutsideFeatures | ParkingGarage | OtherRooms Dining Area Laundry/Utility Room Primary BR on 1st floor |
| Vinyl            | Needs Work      | None          |                                                                     |
| Basement         | Heating         | Water         | Sewer                                                               |
| Crawl Space      | Electric        | Public        | Public Sewer                                                        |