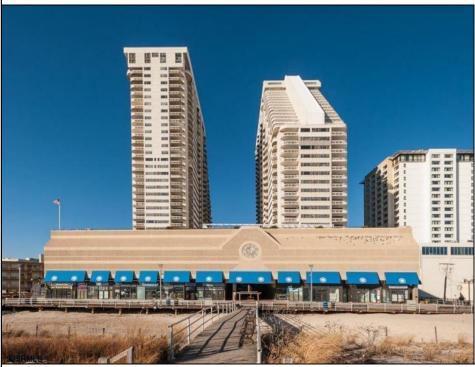

## **COMMENTS**

Welcome to luxury living at its finest in this stunning 15th-floor condominium featuring 1 bedroom, 1 full bath with a walk-in Shower and a powder room! This impeccably designed unit boasts two balconies with breathtaking panoramic views of the bay, ocean, and pristine beach, offering a serene escape in the heart of paradise. Step into the open-concept living space, where ample windows flood the interiors with natural light, seamlessly blending indoor and outdoor living. The layout flows elegantly into the dining / living areas, creating a sleek and functional space perfect for entertaining. The modern kitchen is a cheft's dream, equipped with granite countertops, tile backsplash, stainless steel appliances, in-unit washers/dryers, recessed lighting, breakfast nook with deck, granite breakfast bar and custom white cabinetry. The two balconies provide the ideal setting to savor your morning coffee or unwind during sunset. Parking is available in a three-level garage for a one-time fee of \$500.00; an additional car is \$300 annually. The building also offers amenities including an indoor pool, jacuzzi, gym, sun deck, locker rooms with steam and sauna, as well as a 6th-floor lounge equipped with TVs, a pool table, ping pong, and WiFi.