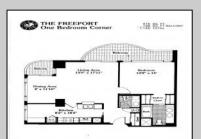

## **COMMENTS**

Welcome to luxury living at its finest in this stunning 15th-floor condominium featuring 1 bedroom, 1 full bath with a walk-in Shower and a powder room! This impeccably designed unit boasts two balconies with breathtaking panoramic views of the bay, ocean, and pristine beach, offering a serene escape in the heart of paradise. Step into the open-concept living space, where ample windows flood the interiors with natural light, seamlessly blending indoor and outdoor living. The layout flows elegantly into the dining / living areas, creating a sleek and functional space perfect for entertaining. The modern kitchen is a cheft's dream, equipped with granite countertops, tile backsplash, stainless steel appliances, in-unit washers/dryers, recessed lighting, breakfast nook with deck, granite breakfast bar and custom white cabinetry. The two balconies provide the ideal setting to savor your morning coffee or unwind during sunset. Parking is available in a three-level garage for a one-time fee of \$500.00; an additional car is \$300 annually. The building also offers amenities including an indoor pool, jacuzzi, gym, sun deck, locker rooms with steam and sauna, as well as a 6th-floor lounge equipped with TVs, a pool table, ping pong, and WiFi.