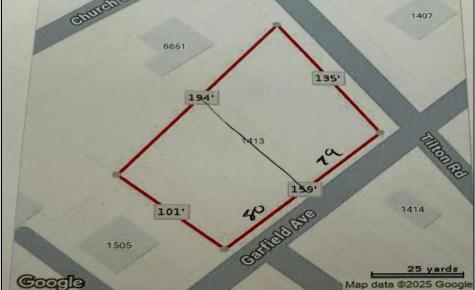

Berger Realty, Inc 1330 Bay Avenue Ocean City, NJ 08226 609-391-1330/609-391-1300

info@bergerrealty.com

1413-1419 Garfield Pleasantville, NJ 08232

Asking \$69,900.00

ot Dimensions are Estimated

Suggested Subdivision

## **COMMENTS**

Large buildable lot on the corner of Garfield Ave and Tilton Roads on the Pleasantville/EHT/Northfield borders. Seller believes it may be subdividable but buyer responsible to do their own due diligence before purchasing.