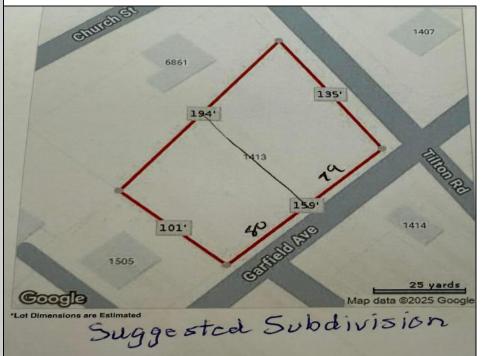

## **COMMENTS**

Large buildable lot on the corner of Garfield Ave and Tilton Roads on the Pleasantville/EHT/Northfield borders. Seller believes it may be subdividable but buyer responsible to do their own due diligence before purchasing.