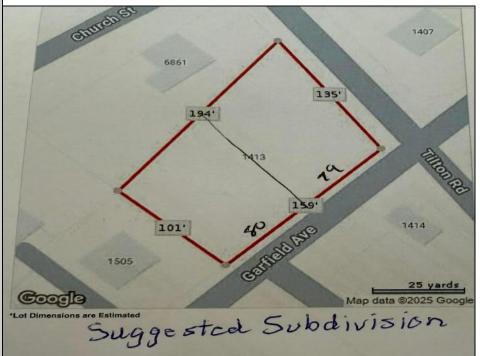

## **COMMENTS**

Large buildable lot on the corner of Garfield Ave and Tilton Roads on the Pleasantville/EHT/Northfield borders. Seller believes it may be subdividable but buyer responsible to do their own due diligence before purchasing.