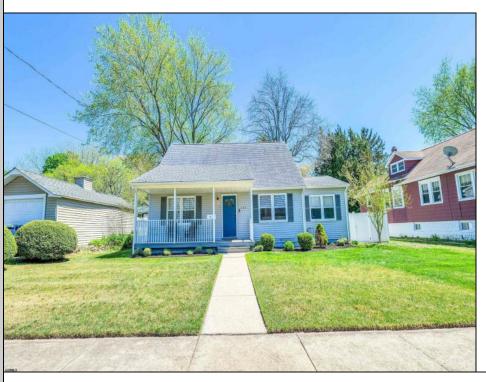

## **COMMENTS**

\*\*\* Longing For Lenape \*\*\* Highly sought after property in Absecon ready to meet its new owners!!! This picturesque home is offering 4 beds and 2 baths with 1,644 square feet of spaciousness and comfort. Two bedrooms and one bathroom are located on the first floor, and other two bedrooms and one bathroom are on the second floor. This home nestles in on a quiet street, offering a private double lot, newer vinyl fenced in yard, and a welcoming covered front porch. Interior features include a gourmet kitchen with granite countertops, newer stainless appliances, top of the line laminate flooring that transition throughout the open floor plan, and a great room with vaulted ceilings, ceiling fan and a slider that leads to the newly updated Trex decking!