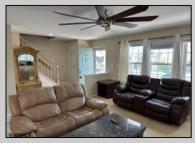

## COMMENTS

Welcome to Historic Gardners Basin! This is a 2 bedroom, 2.5 Bath- 2 story townhouse in movein condition. Features a spacious open living room and dining room combination, a large eat-in kitchen which opens to a back patio perfect for barbecuing and entertaining. 2nd floor features a large laundry room, the primary suite has it\'s own private bathroom and a nice size walk-in closet, 2nd bedroom also has its own private bathroom. Enjoy the Clubhouse and the Community pool. Great location located right across the street from the entrance to the Historic Gardners Basin! Just steps to all the restaurants and bars, shops, AC aquarium and also sunset cruises. Walk to Boardwalk and close to gaurded beaches. HOA fee includes amenities, insurances, exterior work such as grass, weeds, sprinkler system, snow removal, siding, roof and trash. Furnishings included.