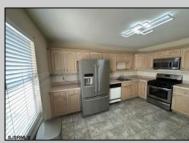

## COMMENTS

Welcome to Historic Gardners Basin! This is a 2 bedroom, 2.5 Bath- 2 story townhouse in movein condition. Features a spacious open living room and dining room combination, a large eat-in kitchen which opens to a back patio perfect for barbecuing and entertaining. 2nd floor features a large laundry room, the primary suite has it\'s own private bathroom and a nice size walk-in closet, 2nd bedroom also has its own private bathroom. Enjoy the Clubhouse and the Community pool. Great location located right across the street from the entrance to the Historic Gardners Basin! Just steps to all the restaurants and bars, shops, AC aquarium and also sunset cruises. Walk to Boardwalk and close to gaurded beaches. HOA fee includes amenities, insurances, exterior work such as grass, weeds, sprinkler system, snow removal, siding, roof and trash. Furnishings included.