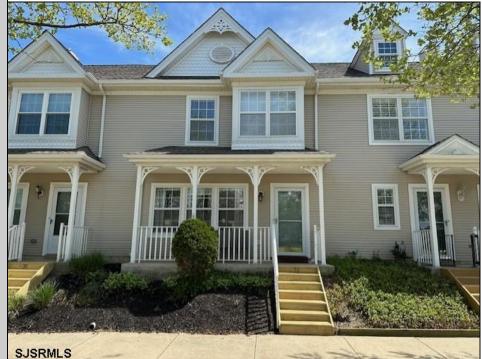

## 38 Lighthouse Atlantic City, NJ 08401

Asking \$255,000.00

## COMMENTS

Welcome to Historic Gardners Basin! This is a 2 bedroom, 2.5 Bath- 2 story townhouse in movein condition. Features a spacious open living room and dining room combination, a large eat-in kitchen which opens to a back patio perfect for barbecuing and entertaining. 2nd floor features a large laundry room, the primary suite has it\'s own private bathroom and a nice size walk-in closet, 2nd bedroom also has its own private bathroom. Enjoy the Clubhouse and the Community pool. Great location located right across the street from the entrance to the Historic Gardners Basin! Just steps to all the restaurants and bars, shops, AC aquarium and also sunset cruises. Walk to Boardwalk and close to gaurded beaches. HOA fee includes amenities, insurances, exterior work such as grass, weeds, sprinkler system, snow removal, siding, roof and trash. Furnishings included.