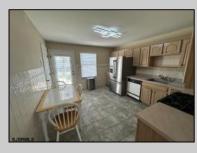

## COMMENTS

Welcome to Historic Gardners Basin! This is a 2 bedroom, 2.5 Bath- 2 story townhouse in movein condition. Features a spacious open living room and dining room combination, a large eat-in kitchen which opens to a back patio perfect for barbecuing and entertaining. 2nd floor features a large laundry room, the primary suite has it\'s own private bathroom and a nice size walk-in closet, 2nd bedroom also has its own private bathroom. Enjoy the Clubhouse and the Community pool. Great location located right across the street from the entrance to the Historic Gardners Basin! Just steps to all the restaurants and bars, shops, AC aquarium and also sunset cruises. Walk to Boardwalk and close to gaurded beaches. HOA fee includes amenities, insurances, exterior work such as grass, weeds, sprinkler system, snow removal, siding, roof and trash. Furnishings included.