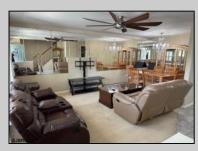

## COMMENTS

Welcome to Historic Gardners Basin! This is a 2 bedroom, 2.5 Bath- 2 story townhouse in movein condition. Features a spacious open living room and dining room combination, a large eat-in kitchen which opens to a back patio perfect for barbecuing and entertaining. 2nd floor features a large laundry room, the primary suite has it\'s own private bathroom and a nice size walk-in closet, 2nd bedroom also has its own private bathroom. Enjoy the Clubhouse and the Community pool. Great location located right across the street from the entrance to the Historic Gardners Basin! Just steps to all the restaurants and bars, shops, AC aquarium and also sunset cruises. Walk to Boardwalk and close to gaurded beaches. HOA fee includes amenities, insurances, exterior work such as grass, weeds, sprinkler system, snow removal, siding, roof and trash. Furnishings included.