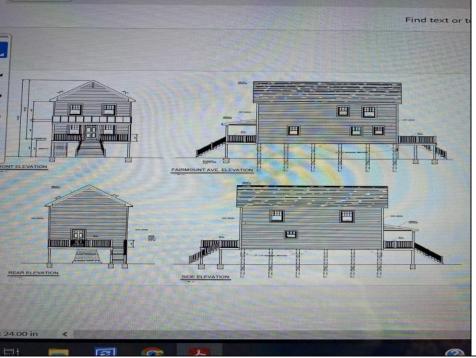

## **COMMENTS**

The lot has been cleared, there are approved architectural drawings, piling drawings, and plot plan. The zoning approval has been aquired to allow for a single family home to be built on the lot. I have the plans to email and a quality local builder to build this custom home. There are bay views and the plans call for a home with a deck on the front that will overlook the bay. I have the plans to email Corner lot with direct Bay views. Walk to all area shopping, restaurants, casinos and boardwalk