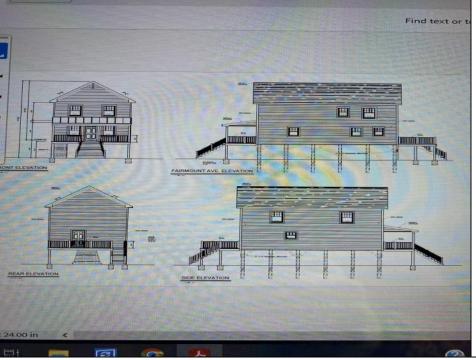

## **COMMENTS**

The lot has been cleared, there are approved architectural drawings, piling drawings, and plot plan. The zoning approval has been aquired to allow for a single family home to be built on the lot. I have the plans to email and a quality local builder to build this custom home. There are bay views and the plans call for a home with a deck on the front that will overlook the bay. I have the plans to email Corner lot with direct Bay views. Walk to all area shopping, restaurants, casinos and boardwalk