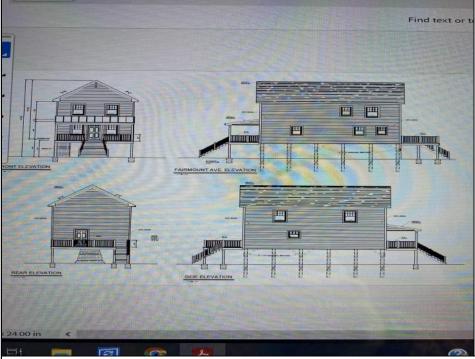

## **COMMENTS**

The lot has been cleared, there are approved architectural drawings, piling drawings, and plot plan. The zoning approval has been aquired to allow for a single family home to be built on the lot. I have the plans to email and a quality local builder to build this custom home. There are bay views and the plans call for a home with a deck on the front that will overlook the bay. I have the plans to email Corner lot with direct Bay views. Walk to all area shopping, restaurants, casinos and boardwalk