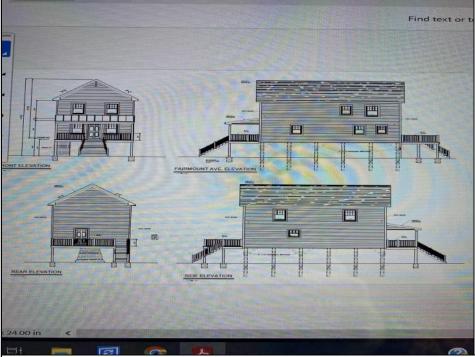

## **COMMENTS**

The lot has been cleared, there are approved architectural drawings, piling drawings, and plot plan. The zoning approval has been aquired to allow for a single family home to be built on the lot. I have the plans to email and a quality local builder to build this custom home. There are bay views and the plans call for a home with a deck on the front that will overlook the bay. I have the plans to email Corner lot with direct Bay views. Walk to all area shopping, restaurants, casinos and boardwalk