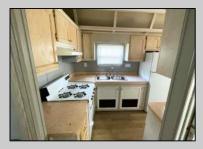

Exterior OutsideFeatures ParkingGarage OtherRooms
Vinyl Porch None Florida Room
Shed

InteriorFeatures

AppliancesIncluded
Gas Stove
Refrigerator
SelAsleafoin 60san
Goetz
AlsoIncluded
Blinds
Furnished
Goetz