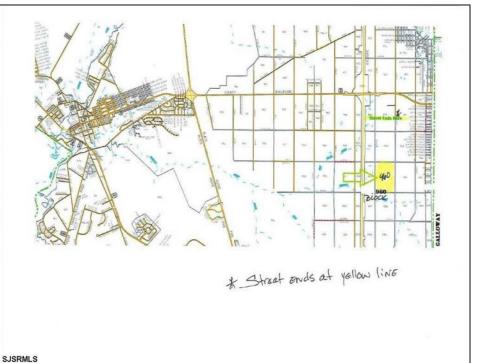

## **COMMENTS**

4.86 Acres Vacant Land. Perfect for density transfer, Pinelands credit, or future investment. Suitable for recreation, hunting, nature photography, etc. Property on paper street (Walnut Ave), Buyer responsible to improve the road to Township standards. Buyer is responsible for any and all due diligence on property. Seller has owned this property for many years, bring all offers!