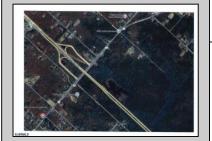

## **COMMENTS**

4.86 Acres Vacant Land. Perfect for density transfer, Pinelands credit, or future investment. Suitable for recreation, hunting, nature photography, etc. Property on paper street (Walnut Ave), Buyer responsible to improve the road to Township standards. Buyer is responsible for any and all due diligence on property. Seller has owned this property for many years, bring all offers!