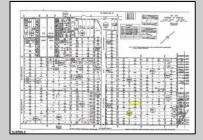

## **COMMENTS**

4.86 Acres Vacant Land. Perfect for density transfer, Pinelands credit, or future investment. Suitable for recreation, hunting, nature photography, etc. Property on paper street (Walnut Ave), Buyer responsible to improve the road to Township standards. Buyer is responsible for any and all due diligence on property. Seller has owned this property for many years, bring all offers!