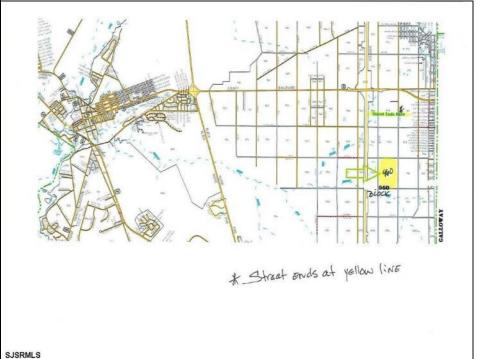

## **COMMENTS**

4.86 Acres Vacant Land. Perfect for density transfer, Pinelands credit, or future investment. Suitable for recreation, hunting, nature photography, etc. Property on paper street (Walnut Ave), Buyer responsible to improve the road to Township standards. Buyer is responsible for any and all due diligence on property. Seller has owned this property for many years, bring all offers!