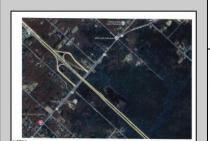

## **COMMENTS**

4.86 Acres Vacant Land. Perfect for density transfer, Pinelands credit, or future investment. Suitable for recreation, hunting, nature photography, etc. Property on paper street (Walnut Ave), Buyer responsible to improve the road to Township standards. Buyer is responsible for any and all due diligence on property. Seller has owned this property for many years, bring all offers!