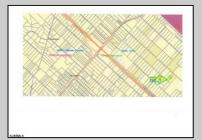

## **COMMENTS**

4.86 Acres Vacant Land. Perfect for density transfer, Pinelands credit, or future investment. Suitable for recreation, hunting, nature photography, etc. Property on paper street (Walnut Ave), Buyer responsible to improve the road to Township standards. Buyer is responsible for any and all due diligence on property. Seller has owned this property for many years, bring all offers!