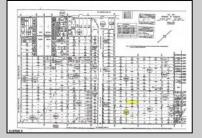

## **COMMENTS**

4.86 Acres Vacant Land. Perfect for density transfer, Pinelands credit, or future investment. Suitable for recreation, hunting, nature photography, etc. Property on paper street (Walnut Ave), Buyer responsible to improve the road to Township standards. Buyer is responsible for any and all due diligence on property. Seller has owned this property for many years, bring all offers!