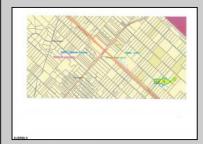

## **COMMENTS**

4.86 Acres Vacant Land. Perfect for density transfer, Pinelands credit, or future investment. Suitable for recreation, hunting, nature photography, etc. Property on paper street (Walnut Ave), Buyer responsible to improve the road to Township standards. Buyer is responsible for any and all due diligence on property. Seller has owned this property for many years, bring all offers!