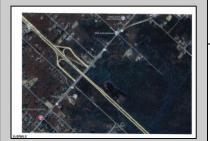

## **COMMENTS**

4.86 Acres Vacant Land. Perfect for density transfer, Pinelands credit, or future investment. Suitable for recreation, hunting, nature photography, etc. Property on paper street (Walnut Ave), Buyer responsible to improve the road to Township standards. Buyer is responsible for any and all due diligence on property. Seller has owned this property for many years, bring all offers!