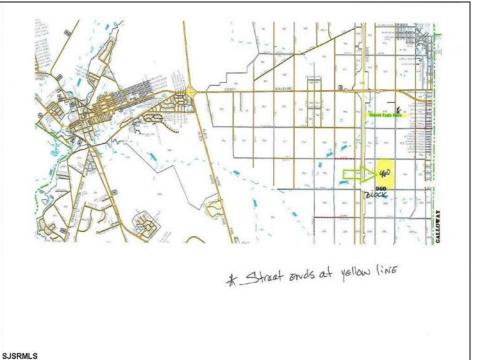

## **COMMENTS**

4.86 Acres Vacant Land. Perfect for density transfer, Pinelands credit, or future investment. Suitable for recreation, hunting, nature photography, etc. Property on paper street (Walnut Ave), Buyer responsible to improve the road to Township standards. Buyer is responsible for any and all due diligence on property. Seller has owned this property for many years, bring all offers!