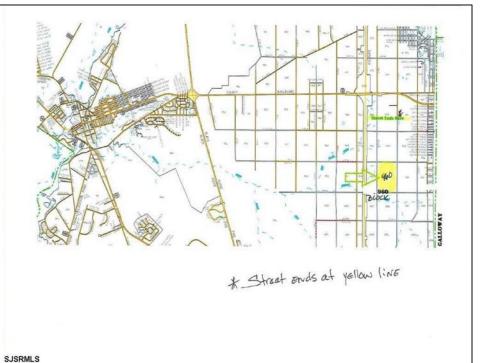

## **COMMENTS**

4.86 Acres Vacant Land. Perfect for density transfer, Pinelands credit, or future investment. Suitable for recreation, hunting, nature photography, etc. Property on paper street (Walnut Ave), Buyer responsible to improve the road to Township standards. Buyer is responsible for any and all due diligence on property. Seller has owned this property for many years, bring all offers!