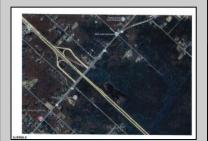

## **COMMENTS**

4.86 Acres Vacant Land. Perfect for density transfer, Pinelands credit, or future investment. Suitable for recreation, hunting, nature photography, etc. Property on paper street (Walnut Ave), Buyer responsible to improve the road to Township standards. Buyer is responsible for any and all due diligence on property. Seller has owned this property for many years, bring all offers!