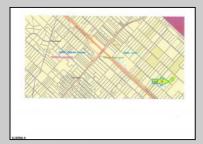

## **COMMENTS**

4.86 Acres Vacant Land. Perfect for density transfer, Pinelands credit, or future investment. Suitable for recreation, hunting, nature photography, etc. Property on paper street (Walnut Ave), Buyer responsible to improve the road to Township standards. Buyer is responsible for any and all due diligence on property. Seller has owned this property for many years, bring all offers!