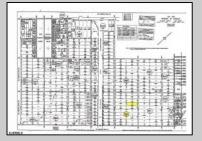

## **COMMENTS**

4.86 Acres Vacant Land. Perfect for density transfer, Pinelands credit, or future investment. Suitable for recreation, hunting, nature photography, etc. Property on paper street (Walnut Ave), Buyer responsible to improve the road to Township standards. Buyer is responsible for any and all due diligence on property. Seller has owned this property for many years, bring all offers!