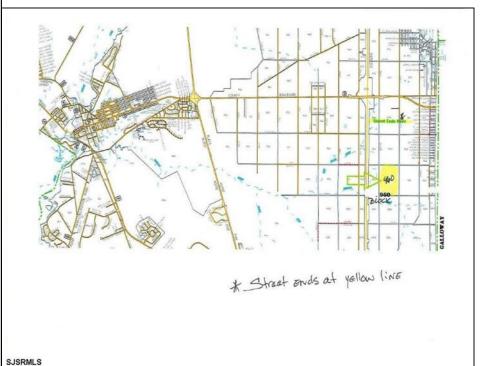

## **COMMENTS**

4.86 Acres Vacant Land. Perfect for density transfer, Pinelands credit, or future investment. Suitable for recreation, hunting, nature photography, etc. Property on paper street (Walnut Ave), Buyer responsible to improve the road to Township standards. Buyer is responsible for any and all due diligence on property. Seller has owned this property for many years, bring all offers!