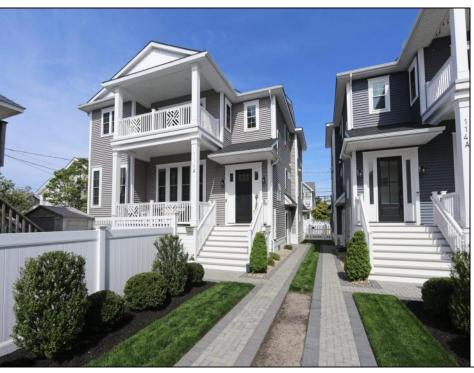

## **COMMENTS**

Gorgeous newer construction (2023) 1st floor condo in desirable northend of OCNJ. This beauty features: 3 bedrooms and 2 baths, spacious great room with 13 foot ceilings, custom designer fireplace, gourmet kitchen w/ quartz countertops, large island with seating for 4, tiled backsplash w/ undercounter lighting, 42' soft-close cabinets, SS appliances, large dining area, hardwood flooring and upgraded trim package throughout, 1400 sq ft of living space, cozy front deck, gas heat & central air, tankless water heater, double wide 2 car garage + 2 additional spots on parking pad, fenced-in yard with gate... Additional amenities include: Hunter Douglas room darken bottom up and down shades in all bedrooms, Primary bedroom with built-in dresser wall unit + closet organizer, Bedroom 2 has full California closet organizer, large office desk that converts to queen size Murphy bed, mounted 43" LG TV, closet organizer, Bedroom 3 has closet organizer, Great room/kitchen, Pottery barn seagrass bar chairs, 9 oversized white cordless blinds, mounted 65" Samsung TV with soundbar, smart fan, Front deck has 3 sunscreen/privacy blinds, Yale smart lock, Garage includes refrigerator/freezer. Great Location! Great Property! (mint condition) Great Value! See you on the Beach!