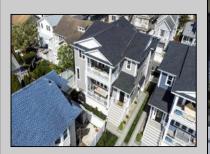

## **COMMENTS**

Gorgeous newer construction (2023) 1st floor condo in desirable northend of OCNJ. This beauty features: 3 bedrooms and 2 baths, spacious great room with 13 foot ceilings, custom designer fireplace, gourmet kitchen w/ quartz countertops, large island with seating for 4, tiled backsplash w/ undercounter lighting, 42' soft-close cabinets, SS appliances, large dining area, hardwood flooring and upgraded trim package throughout, 1400 sq ft of living space, cozy front deck, gas heat & central air, tankless water heater, double wide 2 car garage + 2 additional spots on parking pad, fenced-in yard with gate... Additional amenities include: Hunter Douglas room darken bottom up and down shades in all bedrooms, Primary bedroom with built-in dresser wall unit + closet organizer, Bedroom 2 has full California closet organizer, large office desk that converts to queen size Murphy bed, mounted 43" LG TV, closet organizer, Bedroom 3 has closet organizer, Great room/kitchen, Pottery barn seagrass bar chairs, 9 oversized white cordless blinds, mounted 65" Samsung TV with soundbar, smart fan, Front deck has 3 sunscreen/privacy blinds, Yale smart lock, Garage includes refrigerator/freezer. Great Location! Great Property! (mint condition) Great Value! See you on the Beach!