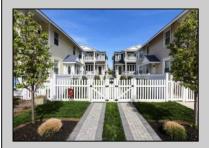

## **COMMENTS**

Gorgeous newer construction (2023) 1st floor condo in desirable northend of OCNJ. This beauty features: 3 bedrooms and 2 baths, spacious great room with 13 foot ceilings, custom designer fireplace, gourmet kitchen w/ quartz countertops, large island with seating for 4, tiled backsplash w/ undercounter lighting, 42' soft-close cabinets, SS appliances, large dining area, hardwood flooring and upgraded trim package throughout, 1400 sq ft of living space, cozy front deck, gas heat & central air, tankless water heater, double wide 2 car garage + 2 additional spots on parking pad, fenced-in yard with gate... Additional amenities include: Hunter Douglas room darken bottom up and down shades in all bedrooms, Primary bedroom with built-in dresser wall unit + closet organizer, Bedroom 2 has full California closet organizer, large office desk that converts to queen size Murphy bed, mounted 43" LG TV, closet organizer, Bedroom 3 has closet organizer, Great room/kitchen, Pottery barn seagrass bar chairs, 9 oversized white cordless blinds, mounted 65" Samsung TV with soundbar, smart fan, Front deck has 3 sunscreen/privacy blinds, Yale smart lock, Garage includes refrigerator/freezer. Great Location! Great Property! (mint condition) Great Value! See you on the Beach!