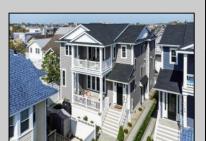

## **COMMENTS**

Gorgeous newer construction (2023) 1st floor condo in desirable northend of OCNJ. This beauty features: 3 bedrooms and 2 baths, spacious great room with 13 foot ceilings, custom designer fireplace, gourmet kitchen w/ quartz countertops, large island with seating for 4, tiled backsplash w/ undercounter lighting, 42' soft-close cabinets, SS appliances, large dining area, hardwood flooring and upgraded trim package throughout, 1400 sq ft of living space, cozy front deck, gas heat & central air, tankless water heater, double wide 2 car garage + 2 additional spots on parking pad, fenced-in yard with gate... Additional amenities include: Hunter Douglas room darken bottom up and down shades in all bedrooms, Primary bedroom with built-in dresser wall unit + closet organizer, Bedroom 2 has full California closet organizer, large office desk that converts to queen size Murphy bed, mounted 43" LG TV, closet organizer, Bedroom 3 has closet organizer, Great room/kitchen, Pottery barn seagrass bar chairs, 9 oversized white cordless blinds, mounted 65" Samsung TV with soundbar, smart fan, Front deck has 3 sunscreen/privacy blinds, Yale smart lock, Garage includes refrigerator/freezer. Great Location! Great Property! (mint condition) Great Value! See you on the Beach!