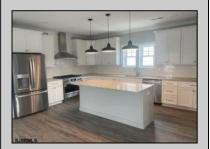

## **COMMENTS**

Beautiful new construction by D&D Kuzmicz Builders of Vineland. Spacious open living area (living room, dining room, & kitchen). Elevator to each floor. Six spacious bedrooms, 3.5 bathrooms. Great location with easy garage access from rear driveway.

|                                                           | PROPERTY DETAILS                 |                        |                                |
|-----------------------------------------------------------|----------------------------------|------------------------|--------------------------------|
| Exterior                                                  | OutsideFeatures Outside Shower   | ParkingGarage          | OtherRooms                     |
| Vinyl                                                     |                                  | Two Car                | Dining Area                    |
| InteriorFeatures<br>Cathedral Ceiling<br>Smoke/Fire Alarm | AppliancesIncluded<br>Dishwasher | Heating<br>Gas-Natural | Cooling<br>Central<br>Electric |
| HotWater                                                  | Water                            | Sewer                  |                                |
| Gas                                                       | Public                           | Public Sewer           |                                |