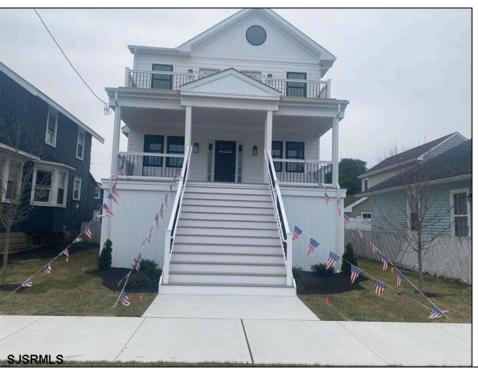

## **COMMENTS**

Beautiful new construction by D&D Kuzmicz Builders of Vineland. Spacious open living area (living room, dining room, & kitchen). Elevator to each floor. Six spacious bedrooms, 3.5 bathrooms. Great location with easy garage access from rear driveway.