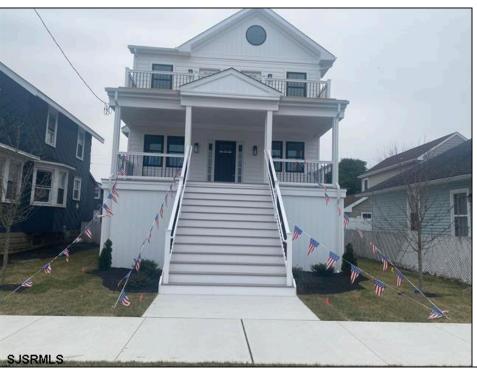

## **COMMENTS**

Beautiful new construction by D&D Kuzmicz Builders of Vineland. Spacious open living area (living room, dining room, & kitchen). Elevator to each floor. Six spacious bedrooms, 3.5 bathrooms. Great location with easy garage access from rear driveway.