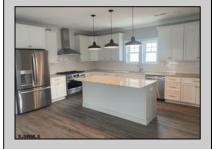

## **COMMENTS**

Beautiful new construction by D&D Kuzmicz Builders of Vineland. Spacious open living area (living room, dining room, & kitchen). Elevator to each floor. Six spacious bedrooms, 3.5 bathrooms. Great location with easy garage access from rear driveway.

| Jan Gomer Great totalion thin tae, garage access non-real antenay. |                                  |                          |                                |
|--------------------------------------------------------------------|----------------------------------|--------------------------|--------------------------------|
|                                                                    | PROPERTY DETAILS                 |                          |                                |
| Exterior<br>Vinyl                                                  | OutsideFeatures Outside Shower   | ParkingGarage<br>Two Car | OtherRooms<br>Dining Area      |
| InteriorFeatures<br>Cathedral Ceiling<br>Smoke/Fire Alarm          | AppliancesIncluded<br>Dishwasher | Heating<br>Gas-Natural   | Cooling<br>Central<br>Electric |
| HotWater<br>Gas                                                    | Water<br>Public                  | Sewer<br>Public Sewer    |                                |