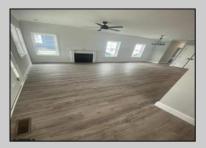

## **COMMENTS**

Beautiful new construction by D&D Kuzmicz Builders of Vineland. Spacious open living area (living room, dining room, & kitchen). Elevator to each floor. Six spacious bedrooms, 3.5 bathrooms. Great location with easy garage access from rear driveway.

| Jan Gomer Great totalion thin tae, garage access non-real antenay. |                                  |                          |                                |
|--------------------------------------------------------------------|----------------------------------|--------------------------|--------------------------------|
|                                                                    | PROPERTY DETAILS                 |                          |                                |
| Exterior<br>Vinyl                                                  | OutsideFeatures Outside Shower   | ParkingGarage<br>Two Car | OtherRooms<br>Dining Area      |
| InteriorFeatures<br>Cathedral Ceiling<br>Smoke/Fire Alarm          | AppliancesIncluded<br>Dishwasher | Heating<br>Gas-Natural   | Cooling<br>Central<br>Electric |
| HotWater<br>Gas                                                    | Water<br>Public                  | Sewer<br>Public Sewer    |                                |