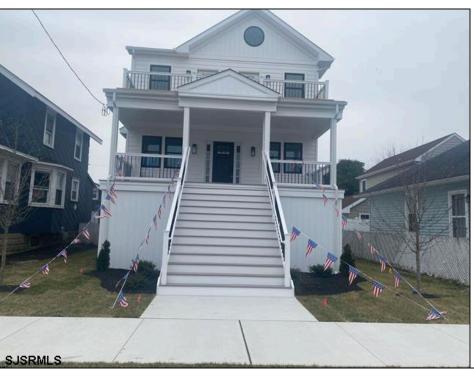

## **COMMENTS**

Beautiful new construction by D&D Kuzmicz Builders of Vineland. Spacious open living area (living room, dining room, & kitchen). Elevator to each floor. Six spacious bedrooms, 3.5 bathrooms. Great location with easy garage access from rear driveway.

| Jan Gomer Great totalion thin tae, garage access non-real antenay. |                                  |                          |                                |
|--------------------------------------------------------------------|----------------------------------|--------------------------|--------------------------------|
|                                                                    | PROPERTY DETAILS                 |                          |                                |
| Exterior<br>Vinyl                                                  | OutsideFeatures Outside Shower   | ParkingGarage<br>Two Car | OtherRooms<br>Dining Area      |
| InteriorFeatures<br>Cathedral Ceiling<br>Smoke/Fire Alarm          | AppliancesIncluded<br>Dishwasher | Heating<br>Gas-Natural   | Cooling<br>Central<br>Electric |
| HotWater<br>Gas                                                    | Water<br>Public                  | Sewer<br>Public Sewer    |                                |