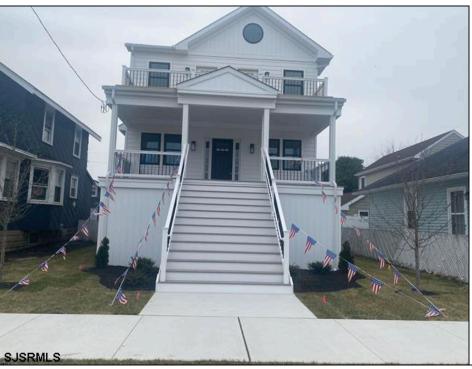

## **COMMENTS**

Beautiful new construction by D&D Kuzmicz Builders of Vineland. Spacious open living area (living room, dining room, & kitchen). Elevator to each floor. Six spacious bedrooms, 3.5 bathrooms. Great location with easy garage access from rear driveway.