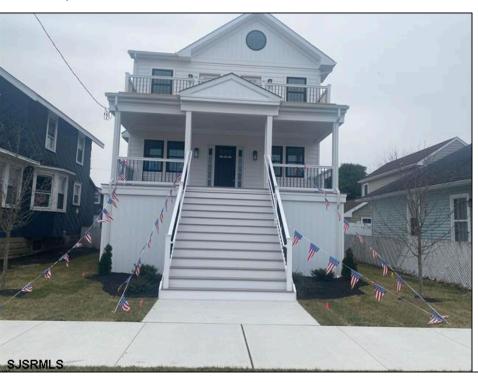

## **COMMENTS**

Beautiful new construction by D&D Kuzmicz Builders of Vineland. Spacious open living area (living room, dining room, & kitchen). Elevator to each floor. Six spacious bedrooms, 3.5 bathrooms. Great location with easy garage access from rear driveway.