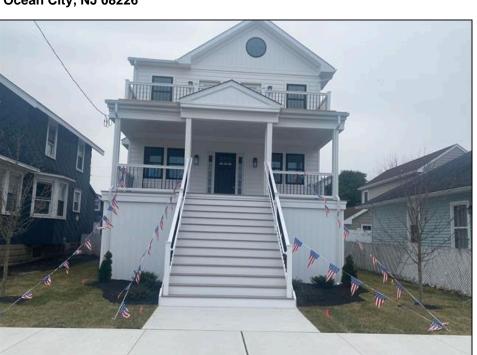

## **COMMENTS**

Beautiful new construction by D&D Kuzmicz Builders of Vineland. Spacious open living area (living room, dining room, & kitchen). Elevator to each floor. Six spacious bedrooms, 3.5 bathrooms. Great location with easy garage access from rear driveway.