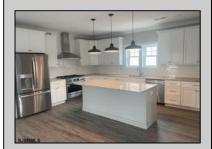

## **COMMENTS**

Beautiful new construction by D&D Kuzmicz Builders of Vineland. Spacious open living area (living room, dining room, & kitchen). Elevator to each floor. Six spacious bedrooms, 3.5 bathrooms. Great location with easy garage access from rear driveway.

| PROPERTY DETAILS                                          |                                  |                        |                                |
|-----------------------------------------------------------|----------------------------------|------------------------|--------------------------------|
| Exterior                                                  | OutsideFeatures Outside Shower   | ParkingGarage          | OtherRooms                     |
| Vinyl                                                     |                                  | Two Car                | Dining Area                    |
| InteriorFeatures<br>Cathedral Ceiling<br>Smoke/Fire Alarm | AppliancesIncluded<br>Dishwasher | Heating<br>Gas-Natural | Cooling<br>Central<br>Electric |
| HotWater                                                  | Water                            | Sewer                  |                                |
| Gas                                                       | Public                           | Public Sewer           |                                |