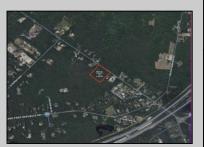

## 00 Clarks Landing Port Republic, NJ 08241

Asking \$99,000.00

## **COMMENTS**

Port Republic - Great location and a rare find! 2 contiguous lots on Clarks Landing Road. Lots equal 1.43 acres. Lot #4 - 160 ft. frontage. Lot #12 - 80 ft. frontage. Depth is 260ft. Wooded, All approvals including Pinelands, Zoning solely the responsibility of the buyer. Great opportunity for builder/investor or homeowner.