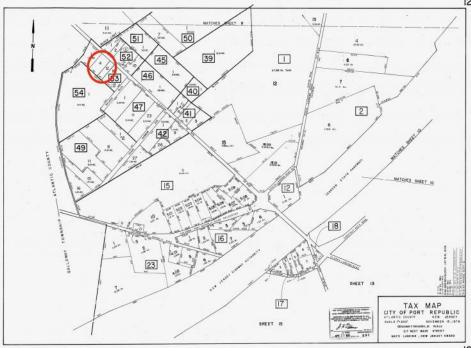

## **COMMENTS**

Port Republic - Great location and a rare find! 2 contiguous lots on Clarks Landing Road. Lots equal 1.43 acres. Lot #4 - 160 ft. frontage. Lot #12 - 80 ft. frontage. Depth is 260ft. Wooded, All approvals including Pinelands, Zoning solely the responsibility of the buyer. Great opportunity for builder/investor or homeowner.