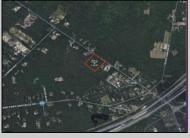

## **COMMENTS**

Port Republic - Great location and a rare find! 2 contiguous lots on Clarks Landing Road. Lots equal 1.43 acres. Lot #4 - 160 ft. frontage. Lot #12 - 80 ft. frontage. Depth is 260ft. Wooded, All approvals including Pinelands, Zoning solely the responsibility of the buyer. Great opportunity for builder/investor or homeowner.