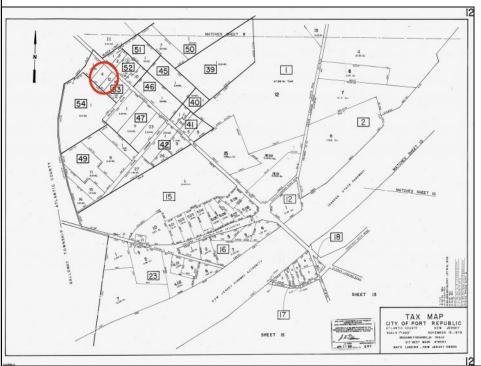

## **COMMENTS**

Port Republic - Great location and a rare find! 2 contiguous lots on Clarks Landing Road. Lots equal 1.43 acres. Lot #4 - 160 ft. frontage. Lot #12 - 80 ft. frontage. Depth is 260ft. Wooded, All approvals including Pinelands, Zoning solely the responsibility of the buyer. Great opportunity for builder/investor or homeowner.