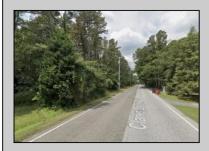

## **COMMENTS**

Port Republic - Great location and a rare find! 2 contiguous lots on Clarks Landing Road. Lots equal 1.43 acres. Lot #4 - 160 ft. frontage. Lot #12 - 80 ft. frontage. Depth is 260ft. Wooded, All approvals including Pinelands, Zoning solely the responsibility of the buyer. Great opportunity for builder/investor or homeowner.