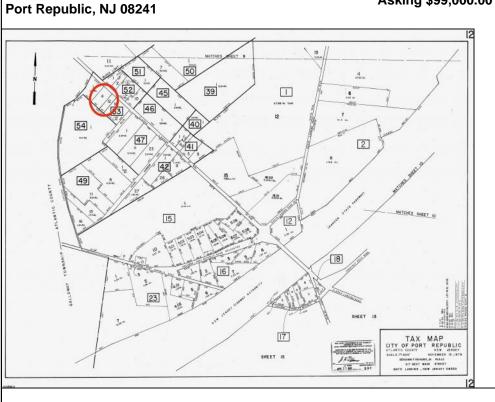

## COMMENTS

Port Republic - Great location and a rare find! 2 contiguous lots on Clarks Landing Road. Lots equal 1.43 acres. Lot #4 - 160 ft. frontage. Lot #12 - 80 ft. frontage. Depth is 260ft. Wooded, All approvals including Pinelands, Zoning solely the responsibility of the buyer. Great opportunity for builder/investor or homeowner.