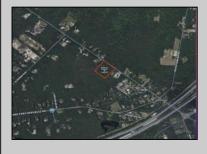

## COMMENTS

Port Republic - Great location and a rare find! 2 contiguous lots on Clarks Landing Road. Lots equal 1.43 acres. Lot #4 - 160 ft. frontage. Lot #12 - 80 ft. frontage. Depth is 260ft. Wooded, All approvals including Pinelands, Zoning solely the responsibility of the buyer. Great opportunity for builder/investor or homeowner.