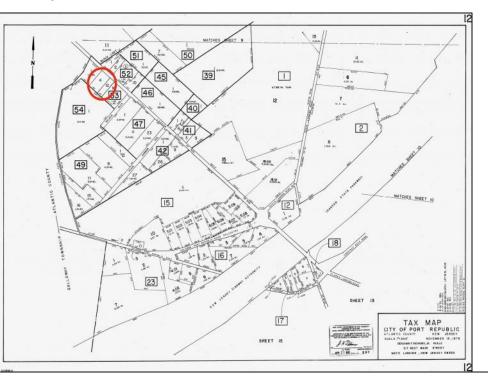

## COMMENTS

Port Republic - Great location and a rare find! 2 contiguous lots on Clarks Landing Road. Lots equal 1.43 acres. Lot #4 - 160 ft. frontage. Lot #12 - 80 ft. frontage. Depth is 260ft. Wooded, All approvals including Pinelands, Zoning solely the responsibility of the buyer. Great opportunity for builder/investor or homeowner.