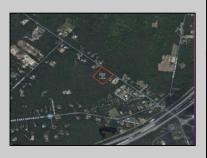

## COMMENTS

Port Republic - Great location and a rare find! 2 contiguous lots on Clarks Landing Road. Lots equal 1.43 acres. Lot #4 - 160 ft. frontage. Lot #12 - 80 ft. frontage. Depth is 260ft. Wooded, All approvals including Pinelands, Zoning solely the responsibility of the buyer. Great opportunity for builder/investor or homeowner.