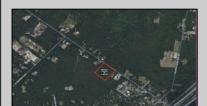

## 00 Clarks Landing Port Republic, NJ 08241

## **COMMENTS**

Port Republic - Great location and a rare find! 2 contiguous lots on Clarks Landing Road. Lots equal 1.43 acres. Lot #4 - 160 ft. frontage. Lot #12 - 80 ft. frontage. Depth is 260ft. Wooded, All approvals including Pinelands, Zoning solely the responsibility of the buyer. Great opportunity for builder/investor or homeowner.