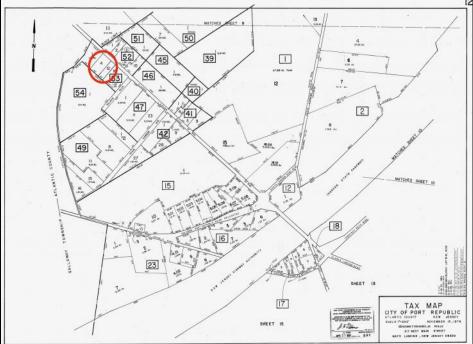

## **COMMENTS**

Port Republic - Great location and a rare find! 2 contiguous lots on Clarks Landing Road. Lots equal 1.43 acres. Lot #4 - 160 ft. frontage. Lot #12 - 80 ft. frontage. Depth is 260ft. Wooded, All approvals including Pinelands, Zoning solely the responsibility of the buyer. Great opportunity for builder/investor or homeowner.