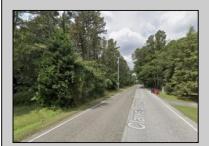

## **COMMENTS**

Port Republic - Great location and a rare find! 2 contiguous lots on Clarks Landing Road. Lots equal 1.43 acres. Lot #4 - 160 ft. frontage. Lot #12 - 80 ft. frontage. Depth is 260ft. Wooded, All approvals including Pinelands, Zoning solely the responsibility of the buyer. Great opportunity for builder/investor or homeowner.