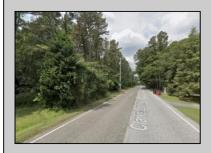

## **COMMENTS**

Port Republic - Great location and a rare find! 2 contiguous lots on Clarks Landing Road. Lots equal 1.43 acres. Lot #4 - 160 ft. frontage. Lot #12 - 80 ft. frontage. Depth is 260ft. Wooded, All approvals including Pinelands, Zoning solely the responsibility of the buyer. Great opportunity for builder/investor or homeowner.