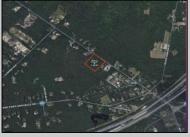

## **COMMENTS**

Port Republic - Great location and a rare find! 2 contiguous lots on Clarks Landing Road. Lots equal 1.43 acres. Lot #4 - 160 ft. frontage. Lot #12 - 80 ft. frontage. Depth is 260ft. Wooded, All approvals including Pinelands, Zoning solely the responsibility of the buyer. Great opportunity for builder/investor or homeowner.