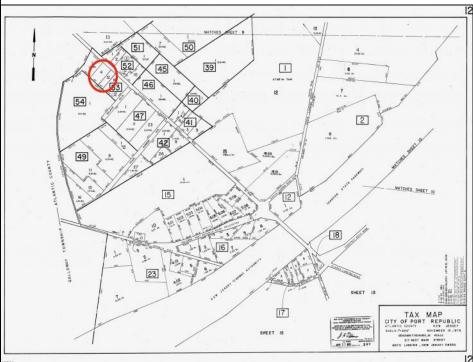

## **COMMENTS**

Port Republic - Great location and a rare find! 2 contiguous lots on Clarks Landing Road. Lots equal 1.43 acres. Lot #4 - 160 ft. frontage. Lot #12 - 80 ft. frontage. Depth is 260ft. Wooded, All approvals including Pinelands, Zoning solely the responsibility of the buyer. Great opportunity for builder/investor or homeowner.