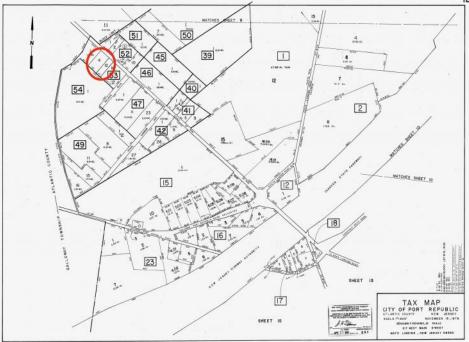

## **COMMENTS**

Port Republic - Great location and a rare find! 2 contiguous lots on Clarks Landing Road. Lots equal 1.43 acres. Lot #4 - 160 ft. frontage. Lot #12 - 80 ft. frontage. Depth is 260ft. Wooded, All approvals including Pinelands, Zoning solely the responsibility of the buyer. Great opportunity for builder/investor or homeowner.