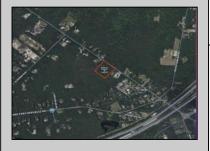

## **COMMENTS**

Port Republic - Great location and a rare find! 2 contiguous lots on Clarks Landing Road. Lots equal 1.43 acres. Lot #4 - 160 ft. frontage. Lot #12 - 80 ft. frontage. Depth is 260ft. Wooded, All approvals including Pinelands, Zoning solely the responsibility of the buyer. Great opportunity for builder/investor or homeowner.