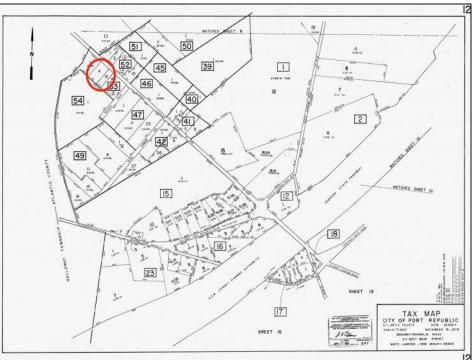

## **COMMENTS**

Port Republic - Great location and a rare find! 2 contiguous lots on Clarks Landing Road. Lots equal 1.43 acres. Lot #4 - 160 ft. frontage. Lot #12 - 80 ft. frontage. Depth is 260ft. Wooded, All approvals including Pinelands, Zoning solely the responsibility of the buyer. Great opportunity for builder/investor or homeowner.