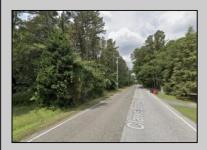

## **COMMENTS**

Port Republic - Great location and a rare find! 2 contiguous lots on Clarks Landing Road. Lots equal 1.43 acres. Lot #4 - 160 ft. frontage. Lot #12 - 80 ft. frontage. Depth is 260ft. Wooded, All approvals including Pinelands, Zoning solely the responsibility of the buyer. Great opportunity for builder/investor or homeowner.